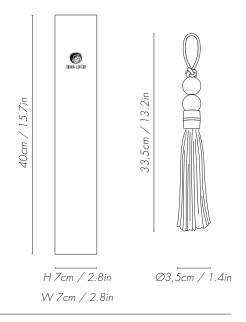

## Literati

A soft white tassel flows like ink on aged paper, threaded through a charcoal-roasted bamboo node, embodying a scholar's quiet elegance. Two milky-white crackled porcelain beads add simplicity, while a handwoven leather cord binds the elements, reflecting the refined grace of a gentleman.

## Product specifications

The tassels are handcrafted and may slightly vary in shape, hue and character

45 processes | 6 artisans | 90% natural materials

| Reference | ATO2                |
|-----------|---------------------|
| Materials | Leather, Porcelain, |
|           | Bamboo, Rayon       |
| D· ·      |                     |

Dimensions



## Care and cleaning

To keep your tassel in great condition, inspect it for any bends upon arrival. Mist lightly with water and hang to dry in a ventilated area. Avoid folding or pressing, and store by hanging or laying flat. Use a soft brush or low-speed hairdryer to remove dust. This will keep it elegant and smooth.