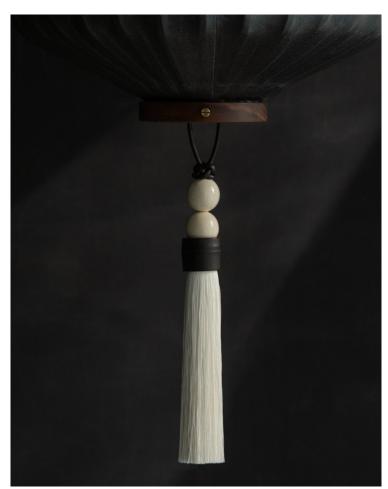

## Literati

A soft white tassel flows like ink on aged paper, threaded through a charcoal-roasted bamboo node, embodying a scholar's quiet elegance. Two milky-white crackled porcelain beads add simplicity, while a handwoven leather cord binds the elements, reflecting the refined grace of a gentleman.