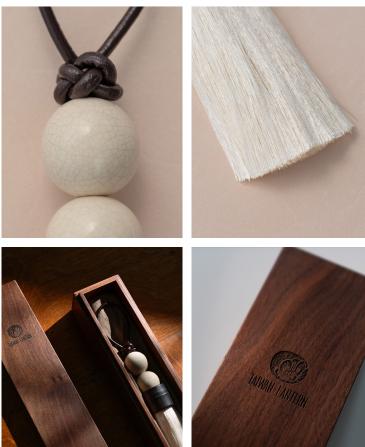

## Literati

A soft white tassel flows like ink on aged paper, threaded through a charcoal-roasted bamboo node, embodying a scholar's quiet elegance. Two milky-white crackled porcelain beads add simplicity, while a handwoven leather cord binds the elements, reflecting the refined grace of a gentleman.

## Product specifications

The tassels are handcrafted and may slightly vary in shape, hue and character

45 processes | 6 artisans | 90% natural materials

| Reference | ATO2                |
|-----------|---------------------|
| Materials | Leather, Porcelain, |
|           | Bamboo, Rayon       |
| D· ·      |                     |