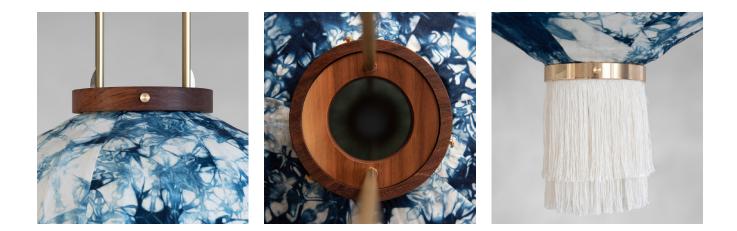

# Bamboo with walnut frames

We believe our bamboo frames give the lantern a heart and soul. Makino bamboo is used for these frames. Grown in the mountainous region of Taiwan, this pliable bamboo is highly durable. Where possible we always use natural and locally sourced materials

#### Material

Walnut & bamboo frame Plant dyed cotton fabrics Metal pipes & ring Rayon fringe Porcelain ceiling cap