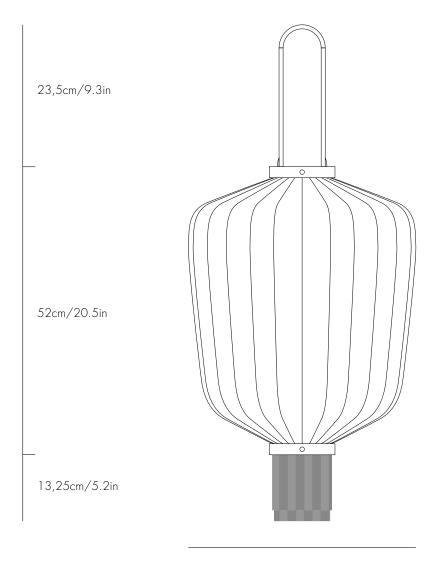

# Dimensions

Shade diameter: 42cm/16.5in Shade height: 52cm/20.5in Total height: 88,8cm/34.9in

# Ø42cm/16.5 in