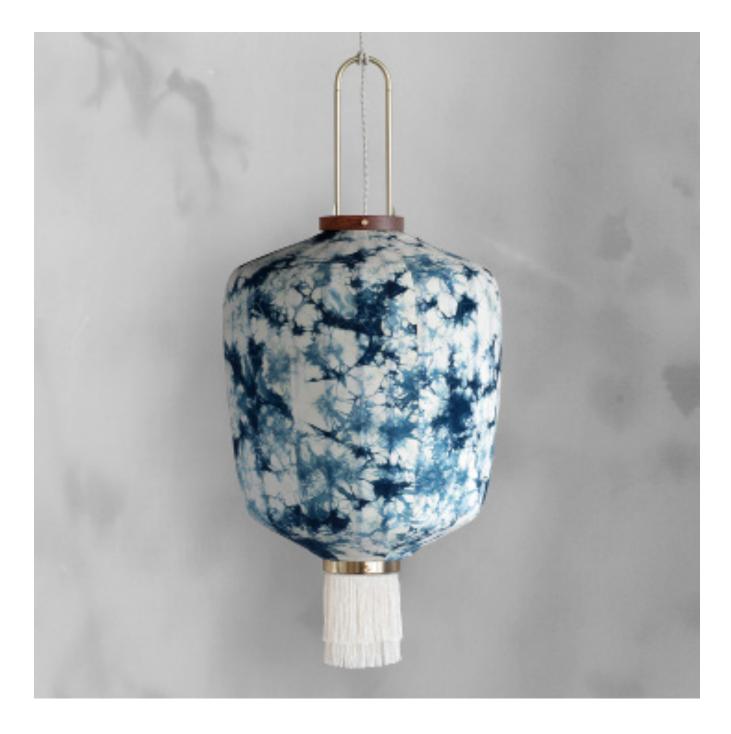

# Plant dyed pattern

The breathtaking Taroko Gorge with its giant marble boulders inspired the pattern of this lantern. The artisan crumpled and tied the fabric before indigo dyeing. Each handmade pattern is organic and unique.

# Bamboo with walnut frames

We believe our bamboo frames give the lantern a heart and soul. Makino bamboo is used for these frames. Grown in the mountainous region of Taiwan, this pliable bamboo is highly durable. Where possible we always use natural and locally sourced materials

#### Material

Walnut & bamboo frame Plant dyed cotton fabrics Metal pipes & ring Rayon fringe Porcelain ceiling cap