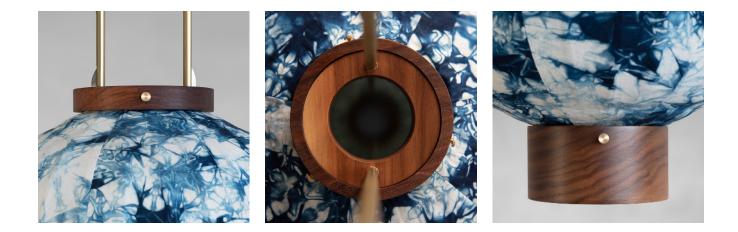

## Bamboo with walnut frames

We believe our bamboo frames give the lantern a heart and soul. Makino bamboo is used for these frames. Grown in the mountainous region of Taiwan, this pliable bamboo is highly durable. Where possible we always use natural and locally sourced materials

#### Material

Walnut & bamboo frame Plant dyed cotton fabrics Metal pipes Porcelain ceiling cap