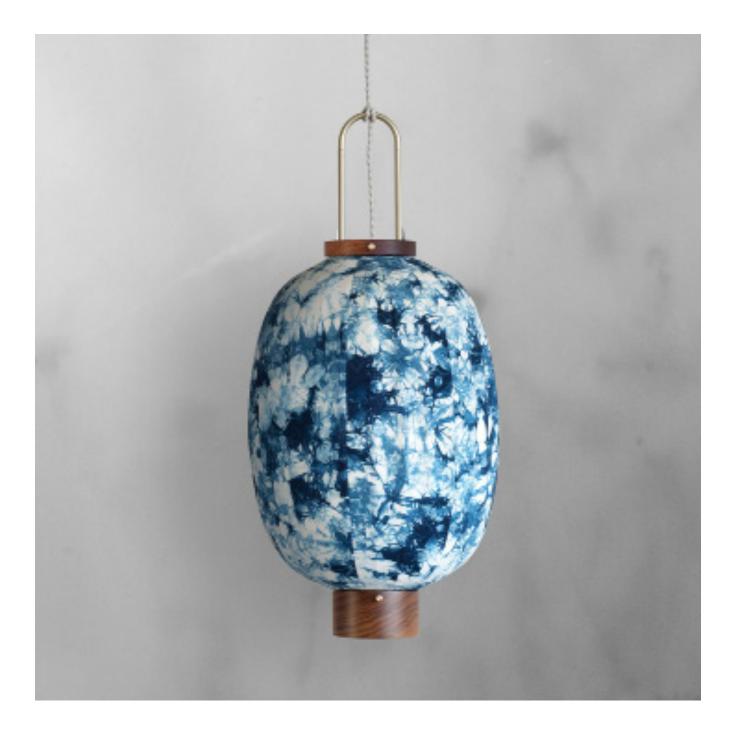

## Plant dyed pattern

The breathtaking Taroko Gorge with its giant marble boulders inspired the pattern of this lantern. The artisan crumpled and tied the fabric before indigo dyeing. Each handmade pattern is organic and unique.

## Bamboo with walnut frames

We believe our bamboo frames give the lantern a heart and soul. Makino bamboo is used for these frames. Grown in the mountainous region of Taiwan, this pliable bamboo is highly durable. Where possible we always use natural and locally sourced materials