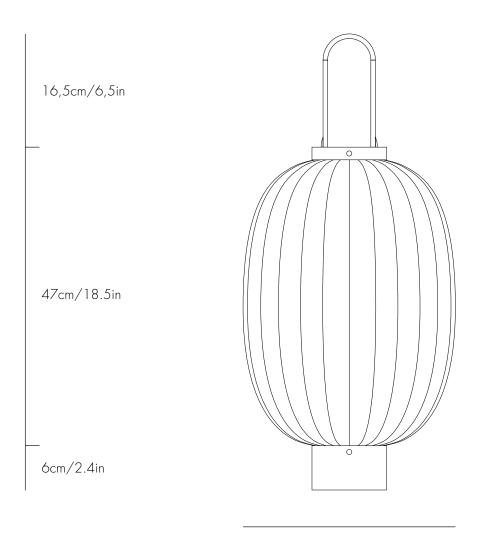

## Dimensions

Shade diameter: 35cm/13.8in Shade height: 47cm/18.5in Total height: 69,5cm/27.4in