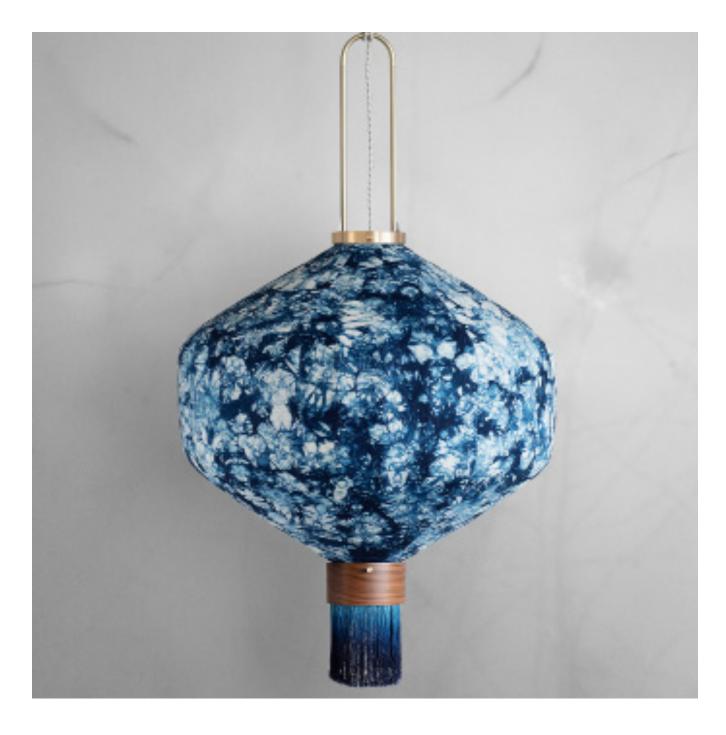

## Plant dyed pattern

The breathtaking Taroko Gorge with its giant marble boulders inspired the pattern of this lantern. The artisan crumpled and tied the fabric before indigo dyeing. Each handmade pattern is organic and unique.

## Bamboo with walnut frames

We believe our bamboo frames give the lantern a heart and soul. Makino bamboo is used for these frames. Grown in the mountainous region of Taiwan, this pliable bamboo is highly durable. Where possible we always use natural and locally sourced materials

# Dedication

Six artisans spent 95 hours working on this lantern, which is made from 95% natural materials.

Reference PPO1T