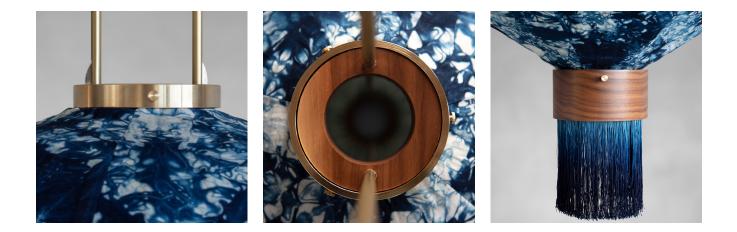

## Bamboo with walnut frames

We believe our bamboo frames give the lantern a heart and soul. Makino bamboo is used for these frames. Grown in the mountainous region of Taiwan, this pliable bamboo is highly durable. Where possible we always use natural and locally sourced materials

#### Material

Walnut & bamboo frame Plant dyed cotton fabrics Metal pipes & ring Rayon fringe Porcelain ceiling cap