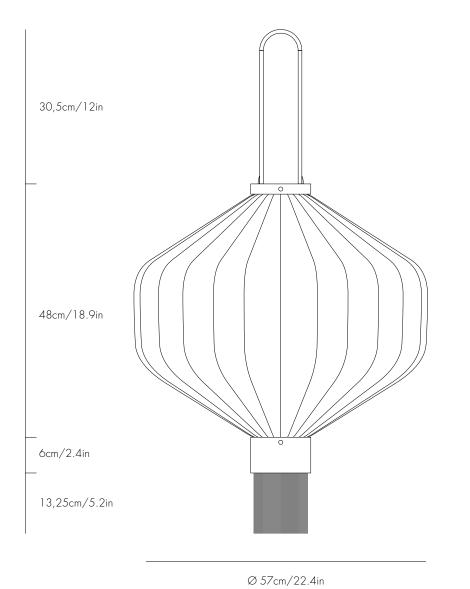

# Dimensions

Shade diameter: 57cm/22.4in Shade height: 48cm/18.9in Total height: 97,8cm/38.5in