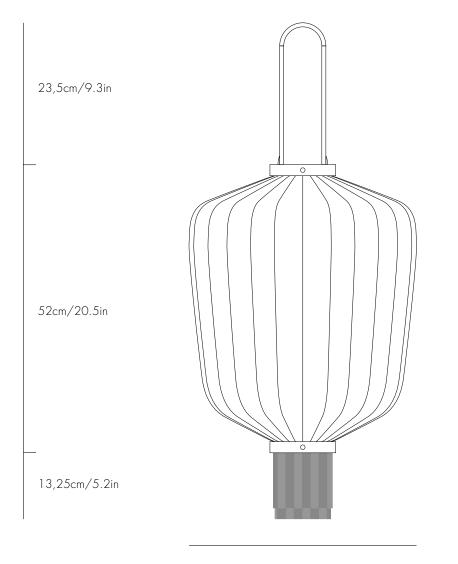

## Dimensions

Shade diameter: 42cm/16.5in Shade height: 52cm/20.5in Total height: 88,75cm/34.9in

# $\varnothing$ 42cm/16.5 in