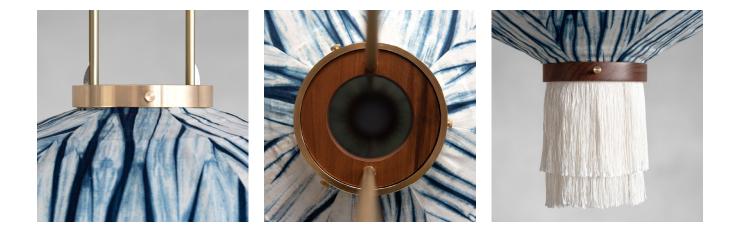

## Bamboo with walnut frames

We believe our bamboo frames give the lantern a heart and soul. Makino bamboo is used for these frames. Grown in the mountainous region of Taiwan, this pliable bamboo is highly durable. Where possible we always use natural and locally sourced materials

#### Material

Walnut & bamboo frame Plant dyed cotton fabrics Metal pipes & ring Porcelain ceiling cap