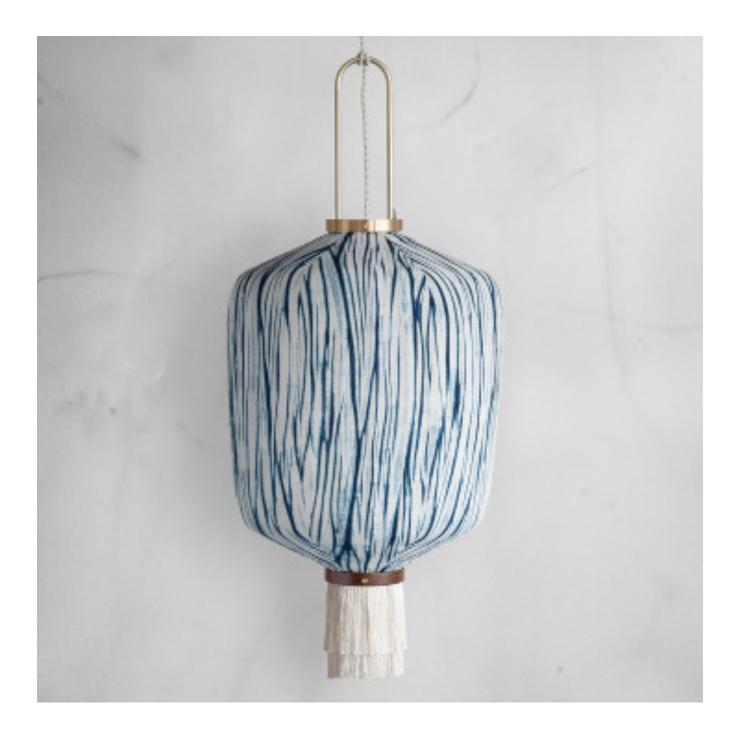

## Plant dyed pattern

Inspired by the fascinating Sun Moon Lake, this pattern reflects the lake's ripples and brings you serenity and calm. The artisan wrapped the fabric around a pipe, and compressed it to make beautiful pleats. Each pattern is made by hand, organic and unique.

## Bamboo with walnut frames

We believe our bamboo frames give the lantern a heart and soul. Makino bamboo is used for these frames. Grown in the mountainous region of Taiwan, this pliable bamboo is highly durable. Where possible we always use natural and locally sourced materials

#### Material

Walnut & bamboo frame Plant dyed cotton fabrics Metal pipes & ring Porcelain ceiling cap