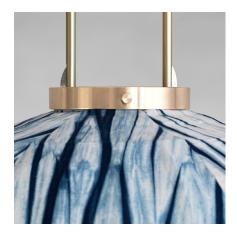

#### Material

Walnut & bamboo frame
Plant dyed cotton fabrics
Metal pipes & ring
Porcelain ceiling cap