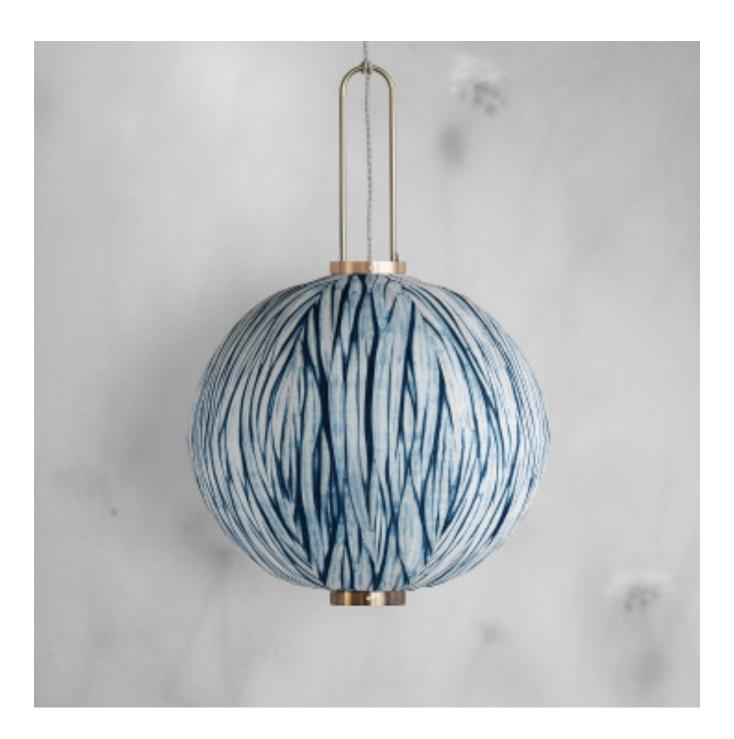

# Plant dyed pattern

Inspired by the fascinating Sun Moon Lake, this pattern reflects the lake's ripples and brings you serenity and calm. The artisan wrapped the fabric around a pipe, and compressed it to make beautiful pleats. Each pattern is made by hand, organic and unique.

# Bamboo with walnut frames

We believe our bamboo frames give the lantern a heart and soul. Makino bamboo is used for these frames. Grown in the mountainous region of Taiwan, this pliable bamboo is highly durable. Where possible we always use natural and locally sourced materials

# Dedication

Five artisans spent 70 hours working on this lantern, which is made from 95% natural materials.