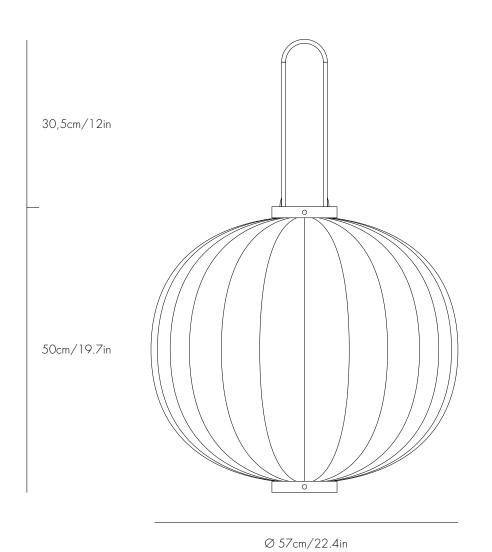

#### **Dimensions**

Shade diameter: 57cm/22.4in Shade height: 50cm/19.7in Total height: 80,5cm/31.7in