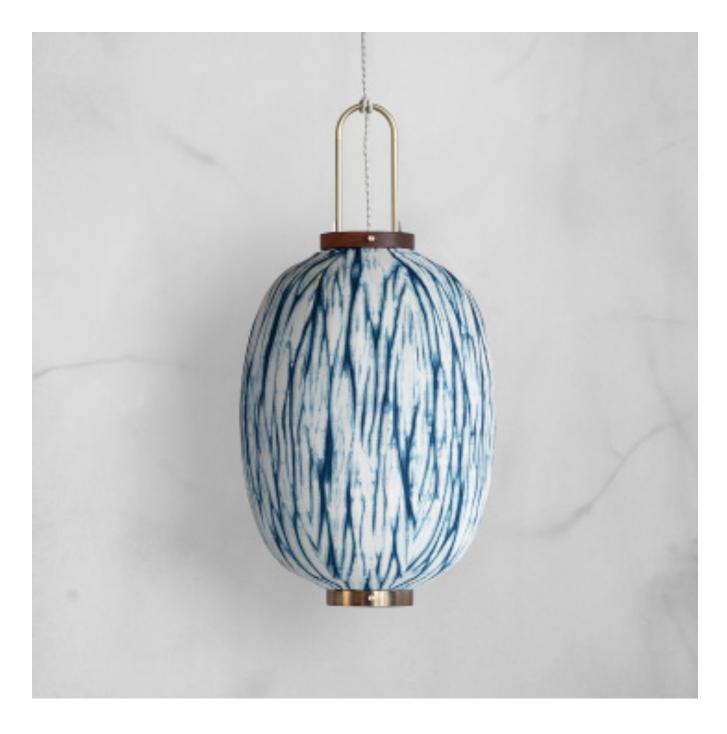

### Plant dyed pattern

Inspired by the fascinating Sun Moon Lake, this pattern reflects the lake's ripples and brings you serenity and calm. The artisan wrapped the fabric around a pipe, and compressed it to make beautiful pleats. Each pattern is made by hand, organic and unique.

### Bamboo with walnut frames

We believe our bamboo frames give the lantern a heart and soul. Makino bamboo is used for these frames. Grown in the mountainous region of Taiwan, this pliable bamboo is highly durable. Where possible we always use natural and locally sourced materials

# Dedication

Five artisans spent 77 hours working on this lantern, which is made from 95% natural materials.

Ø35cm/13.8in