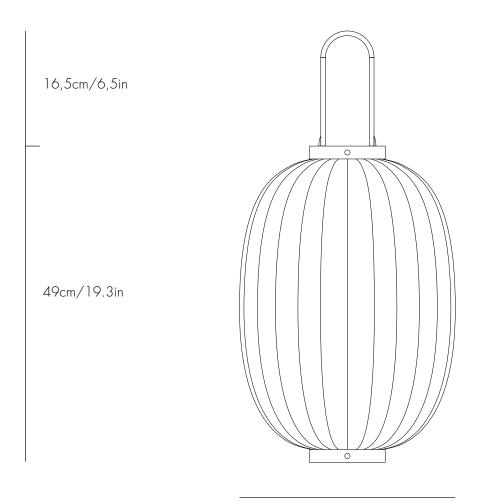

## Dimensions

Shade diameter: 35cm/13.8in Shade height: 49cm/19.3in Total height: 65,5cm/25.8in