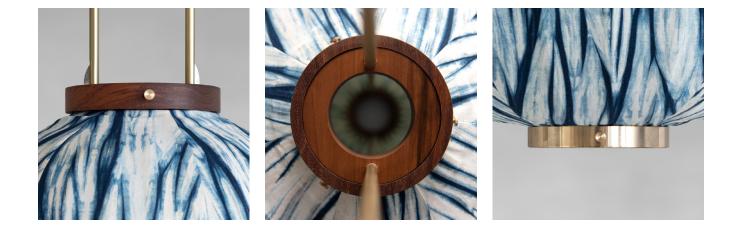

### Bamboo with walnut frames

We believe our bamboo frames give the lantern a heart and soul. Makino bamboo is used for these frames. Grown in the mountainous region of Taiwan, this pliable bamboo is highly durable. Where possible we always use natural and locally sourced materials

#### Material

Walnut & bamboo frame Plant dyed cotton fabrics Metal pipes & ring Porcelain ceiling cap